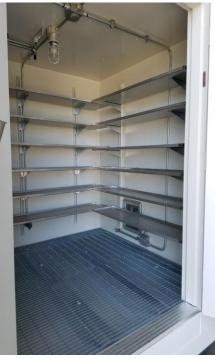

## Portable Four Hour Fire Rated and Insulated Lithium Battery Storage and Charging Unit.

10'6" X 8'0" X 9'0" High Exterior 9'0" X 7'0" X 7'0" High Interior

Interior and Exterior Two Part Chemical Resistant
Epoxy Paint with Exterior Urethane Top Coat
6" Deep Secondary Containment Area with
Removable Galvanized Grating and Grating
Supports

3 Hour Fire Rated Self Closing 5'0" Wide X 6'8" High Double Door with Keyed Lock and Interior Safety Release

12 X 12 Vents Sized for 6 Air Changes Per Hour Natural Ventilation Protected by 3 Hour Fire Rated Dampers and Adjustable Vent Covers Forklift Pockets and Tie Down Plates 6 Rows of 16" Deep Adjustable Shelving with 1" Lip on All Edges