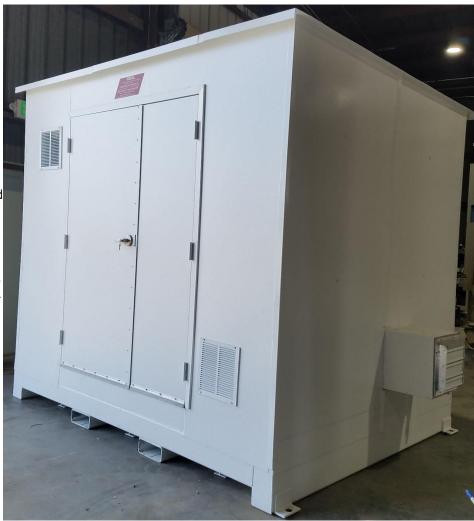

## Portable Four Hour Fire Rated and Insulated Lithium Battery Storage and Charging Unit.

10'6" X 8'0" X 9'0" High Exterior 9'0" X 7'0" X 7'0" High Interior

Interior and Exterior Two Part Chemical Resistant
Epoxy Paint with Exterior Urethane Top Coat
6" Deep Secondary Containment Area with
Removable Galvanized Grating and Grating
Supports

3 Hour Fire Rated Self Closing 5'0" Wide X 6'8" High Double Door with Keyed Lock and Interior Safety Release

12 X 12 Vents Sized for 6 Air Changes Per Hour Natural Ventilation Protected by 3 Hour Fire Rated Dampers and Adjustable Vent Covers Forklift Pockets and Tie Down Plates 6 Rows of 16" Deep Adjustable Shelving with 1" Lip on All Edges