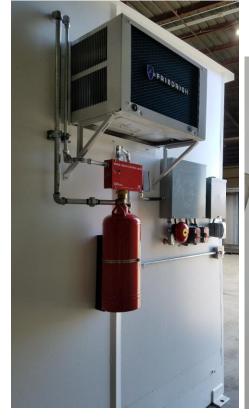

Explosion Proof Interior Light with Exterior Switch, Explosion Proof Exhaust Fan with Exterior Switch. Hazardous Location 14,000 BTU Air Conditioner and 12,000 BTU Thermostat with Integrated Thermostat. 4 Each Hazardous Location Receptacles with Plug Adapters. Hazardous Location Panic Push Button with Exterior Alarm Bell

Exterior 100 Amp NEMA 3R Load Center with Exterior Weatherproof Receptacle Dry Chemical Fire Suppression System