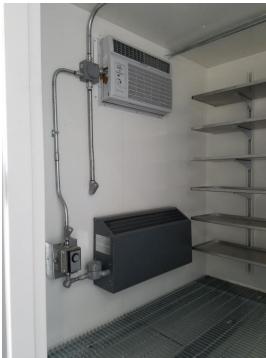

Explosion Proof Interior Light with Exterior Switch, Explosion Proof Exhaust Fan with Exterior Switch. Hazardous Location 14,000 BTU Air Conditioner and 12,000 BTU Thermostat with Integrated Thermostat. 4 Each Hazardous Location Receptacles with Plug Adapters. Hazardous Location Panic Push Button with Exterior Alarm Bell